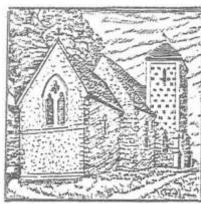

## ST GEORGE'S CHURCH SP2 8EZ

A 12<sup>th</sup> Century church, in Harnham, situated away from the main road. The church will seat 80-100 people.

In 2015 we celebrated the church's 900 years.

There is free car parking for the church and the church hall available off Lower St, and the

church can be reached from the car park, across the green.