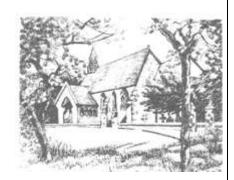

## ALL SAINTS' CHURCH SP2 8JH

Situated on the Harnham Road near the junction with Old Blandford Road. The church will seat around 100-120 people.

In 2004 we celebrated the church's 150 years.

Limited car parking is available beside the church in Watersmeet Road.